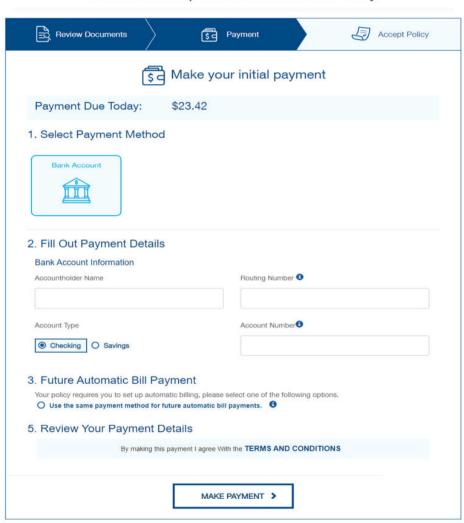

e.com: Pending Dashboard**









# **Electronic Policy Delivery: Document Review**









# **Electronic Policy Delivery: Agent Review Complete**





Protective Life Corporation. All rights reserved.

For Broker Dealer or Financial Institution Use Only.

Not Use With Consumers.



# **Electronic Policy Delivery: Customer View**



# Electronic Policy Delivery: Ready to Review Email





## **Electronic Policy Delivery: Online Customer Service**





# **Electronic Policy Delivery: Dashboard**





POLICY NUMBER: TU5004785 INSURED NAME: PLB EPDTerm

## How To Accept Your Electronic Policy









POLICY NUMBER: TU5004785 INSURED NAME: PLB EPDTerm

## How To Accept Your Electronic Policy



POLICY NUMBER: LU5300226 INSURED NAME: EPD Customer

### How to Accept Your Electronic Policy



POLICY NUMBER: TU5004785 INSURED NAME: PLB EPDTerm YOUR REPRESENTATIVE:

### How to Accept Your Electronic Policy



March 31, 2020 | 08:46 AM

POLICY NUMBER: LU5300226 INSURED NAME: EPD Customer



March 31, 2020 | 08:53 AM



### Policy accepted. Congratulations!

PRINT



### ( What to Expect Next

You will be notified that your policy is active once your payment has been successful. Your electronic signature was affixed to Policy LU5300226 on 3/31/2020 at 8:53 AM. You will not be receiving a paper policy. You may return to this website at any time to view and/or print your policy.

### Review Your Summary

POLICY NUMBER:

NAME:

LU5300226

**EPD Customer** 

#### **Documents Reviewed**

- 1. Policy Summary Sheet >
- 2. Other Documents >
- 3. Full Policy >

### **Payment Details**

In