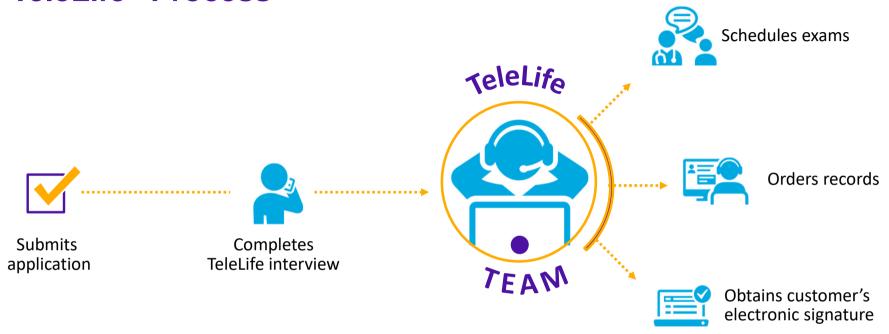

#### The TeleLife® Process

- Electronic applications are retrieved immediately
- Customer interview calls initiated within 24 hours
- Interviews are conducted by *Protective employees*