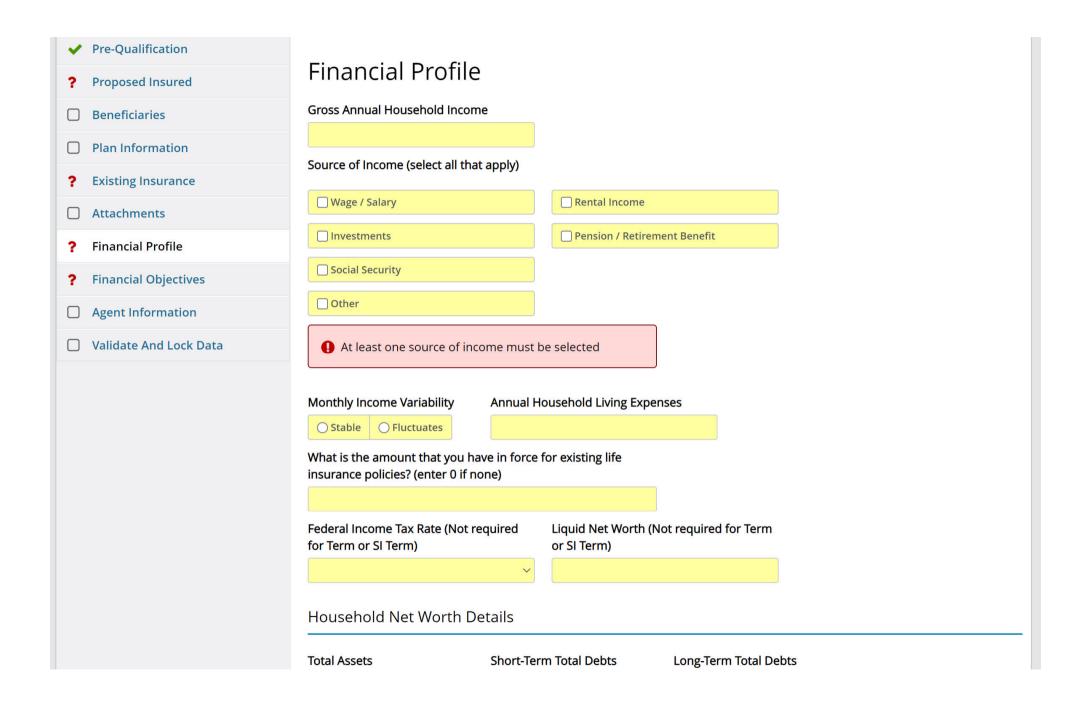

#### LSP/SP Allstate Agent ID

1 The last five digits of your Allstate Agent number. Example: A0A1234 would be A1234. For sales producers, use your eight-digit producer number (e.g. A1234001).

| Advantages of purchasing the proposed life insurance policy: (select all that apply)                                                                             |                                                                                         |  |
|------------------------------------------------------------------------------------------------------------------------------------------------------------------|-----------------------------------------------------------------------------------------|--|
| Guarantees/Lapse Protection                                                                                                                                      | Cash Value Growth                                                                       |  |
| Long-Term Care Protection                                                                                                                                        | Reduced/Lower Fees                                                                      |  |
| Business Needs/Planning                                                                                                                                          | Guaranteed Level Premiums                                                               |  |
| Temporary Death Benefit Protection                                                                                                                               | Lower Premiums                                                                          |  |
| Permanent Death Benefit Protection                                                                                                                               | Supplemental Retirement Income Needs/Protection                                         |  |
| ☐ Increased Death Benefit Protection                                                                                                                             |                                                                                         |  |
| Other                                                                                                                                                            |                                                                                         |  |
|                                                                                                                                                                  |                                                                                         |  |
| ① At least one advantage must be selected                                                                                                                        |                                                                                         |  |
| At least one advantage must be selected  Disadvantages of purchasing the proposed life insurance policy:                                                         | (select all that apply)                                                                 |  |
|                                                                                                                                                                  | (select all that apply)  New Contestable Period                                         |  |
| Disadvantages of purchasing the proposed life insurance policy:                                                                                                  |                                                                                         |  |
| Disadvantages of purchasing the proposed life insurance policy:  Surrender Period/Length                                                                         | New Contestable Period                                                                  |  |
| Disadvantages of purchasing the proposed life insurance policy:  Surrender Period/Length  Reduction in Death Benefit                                             | New Contestable Period  Market Exposure                                                 |  |
| Disadvantages of purchasing the proposed life insurance policy:  Surrender Period/Length  Reduction in Death Benefit  Loss of Policy Features                    | New Contestable Period  Market Exposure  Higher Upfront and Expenses/First Year Charges |  |
| Disadvantages of purchasing the proposed life insurance policy:  Surrender Period/Length  Reduction in Death Benefit  Loss of Policy Features  Surrender Charges | New Contestable Period  Market Exposure  Higher Upfront and Expenses/First Year Charges |  |