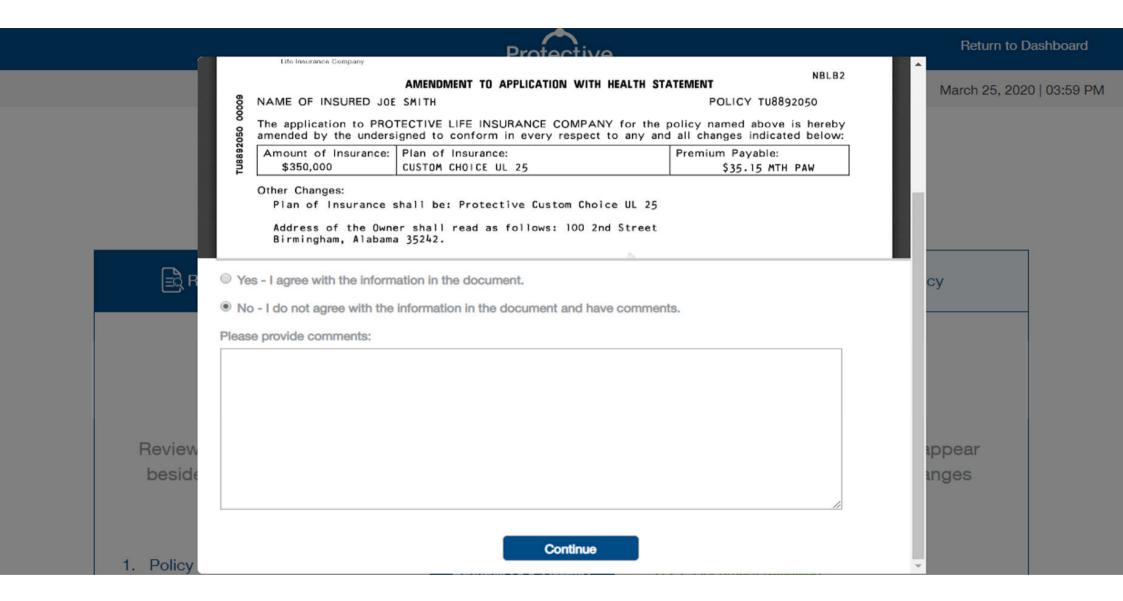

### **Protective Classic Choice Term in New York**

### Because we're all protectors