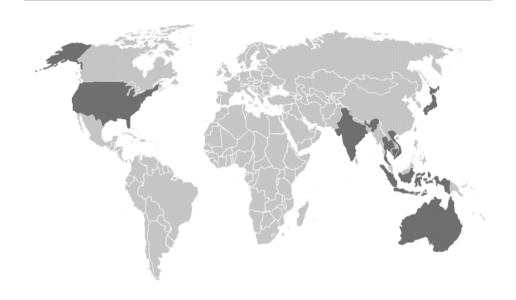

#### Dai-ichi's Global Presence

Numbers as of 6/30/21; Conversion at 110.58 JPY/USD 15&P / Fitch / AM Best