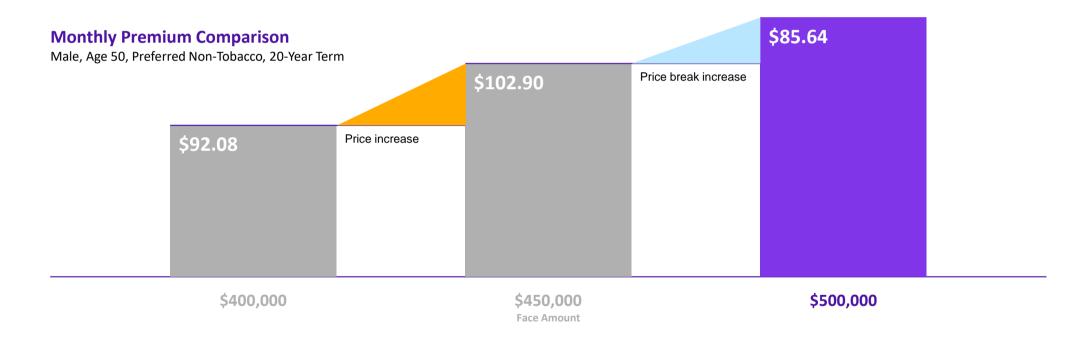

| \$588B       |  |
| Total Employees                                 | 64,823       |  |
| Premium and Other Income                        | \$11.3B      |  |
| Net Income                                      | \$12.5B      |  |
| Market Capitalization                           | \$20.5B      |  |
| Dai-ichi Life Insurance Company                 |              |  |
| Solvency Margin Ratio                           | \$948.4%     |  |
| Insurer Financial Strength Ratings <sup>1</sup> | A+ / A+ / A+ |  |

#### Dai-ichi's Global Presence



Numbers as of 6/30/21; Conversion at 110.58 JPY/USD 15&P / Fitch / AM Best



### **Protective Classic Choice Term in New York**



### Because we're all protectors







### **Rate Bands**

Bands offered at: \$250,001 | \$500,000 | \$1,000,000



### **Issue Ages**

| Level Premium Period | Select Preferred, Preferred,<br>Non-Tobacco | Tobacco |
|----------------------|---------------------------------------------|---------|
| 10-Year              | 18 – 69                                     | 18 – 69 |
| 15-Year              | 18 – 69                                     | 18 – 68 |
| 20-Year              | 18 – 67                                     | 18 – 62 |
| 25-Year              | 18 – 57                                     | 18 – 52 |
| 30-Year              | 18 – 56                                     | 18 – 43 |
| 35-Year              | 18 – 50                                     | 18 – 40 |
| 40-Year              | 18 – 45                                     | 18 – 40 |



### **Conversion**



Protective® ProClassic I