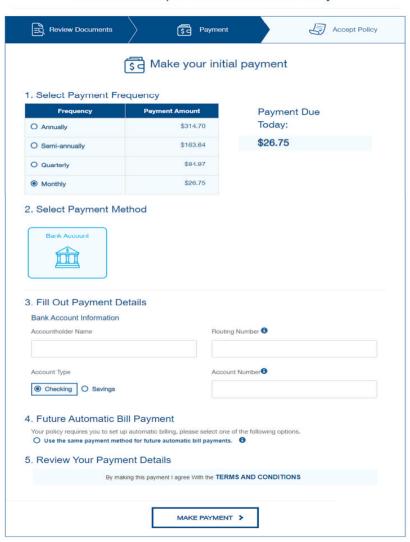

Delivery: Agent Review Complete**





Protective Life Corporation. All rights reserved.

For Broker Dealer or Financial Institution Use Only.

Not Use With Consumers.



# **Electronic Policy Delivery: Customer View**



# Electronic Policy Delivery: Ready to Review Email





## **Electronic Policy Delivery: Online Customer Service**





# **Electronic Policy Delivery: Dashboard**





POLICY NUMBER: TU5004785 INSURED NAME: PLB EPDTerm

## How To Accept Your Electronic Policy









POLICY NUMBER: TU5004785 INSURED NAME: PLB EPDTerm

## How To Accept Your Electronic Policy



POLICY NUMBER: LU5300226 INSURED NAME: EPD Customer

### How to Accept Your Electronic Policy



POLICY NUMBER: TU5004785 INSURED NAME: PLB EPDTerm YOUR REPRESENTATIVE:

### How to Accept Your Electronic Policy



March 31, 2020 | 08:46 AM

POLICY NUMBER: LU5300226 INSURED NAME: EPD Customer



March 31, 2020 | 08:53 AM



### Policy accepted. Congratulations!

PRINT



### ( What to Expect Next

You will be notified that your policy is active once your payment has been successful. Your electronic signature was affixed to Policy LU5300226 on 3/31/2020 at 8:53 AM. You will not be receiving a paper policy. You may return to this website at any time to view and/or print your policy.

### Review Your Summary

POLICY NUMBER:

NAME:

LU5300226

**EPD Customer** 

#### **Documents Reviewed**

- 1. Policy Summary Sheet >
- 2. Other Documents >
- 3. Full Policy >

### **Payment Details**

Initial Payment

Confirmation Number: 7C65322CAF Payment Method: Credit/Debit Card Date: 3/31/2020 8:39:56 AM

Total: \