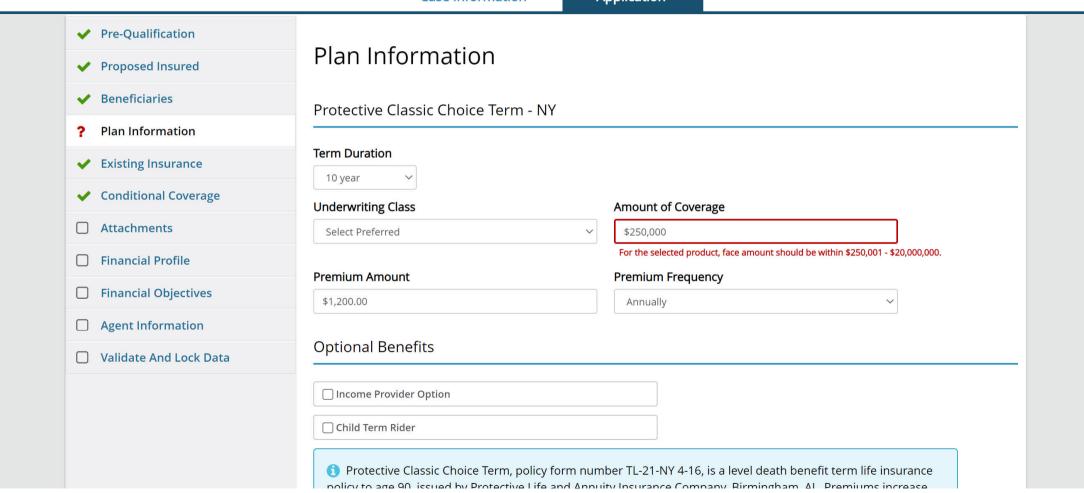

### **Rate Bands**

Bands offered at: \$250,001 | \$500,000 | \$1,000,000

### **Issue Ages**

| Level Premium Period | Select Preferred, Preferred,<br>Non-Tobacco | Tobacco |
|----------------------|---------------------------------------------|---------|
| 10-Year              | 18 – 69                                     | 18 – 69 |
| 15-Year              | 18 – 69                                     | 18 – 68 |
| 20-Year              | 18 – 67                                     | 18 – 62 |
| 25-Year              | 18 – 57                                     | 18 – 52 |
| 30-Year              | 18 – 56                                     | 18 – 43 |
| 35-Year              | 18 – 50                                     | 18 – 40 |
| 40-Year              | 18 – 45                                     | 18 – 40 |

#### **Children's Term Rider**

- Up to \$25,000 for each child through age 25
- Convert up to 5X the initial death benefit

### **Income Provider Option**

- Structured death benefit payments
- Lump sum and installment payment options up to 30 years
- Accumulated interest taxable to beneficiary