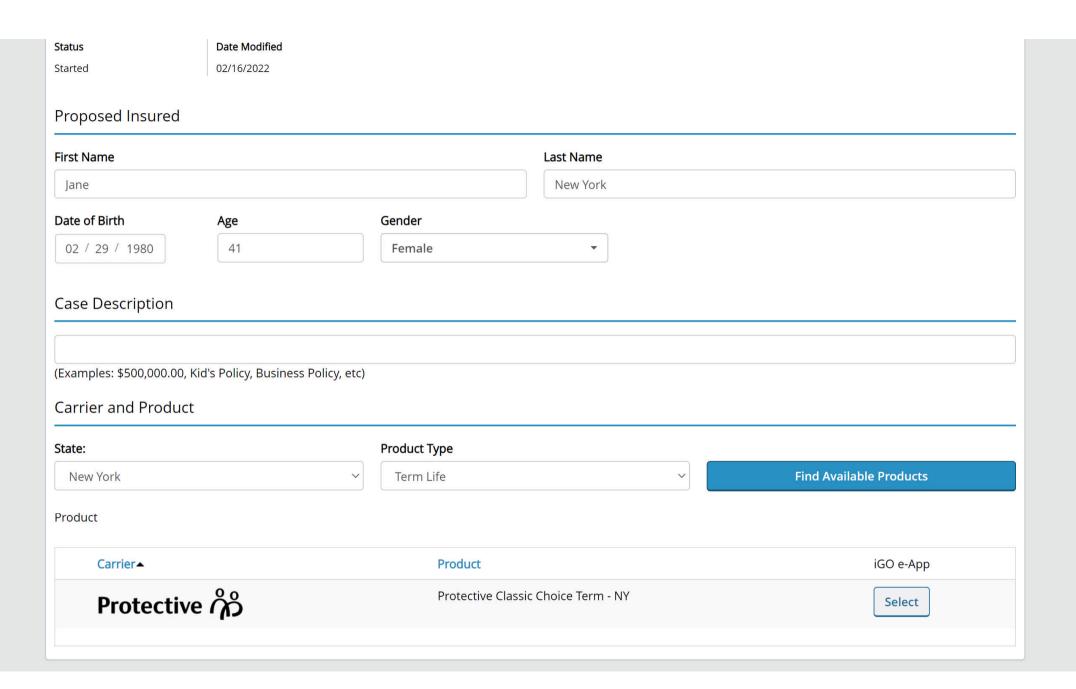

#### **Case Information**

#### eApp Exclusions

Has NY Reg 187 training been completed? (Suitability and Best Interest training and Protective product specific training)

REMINDER: The NY Producer Compensation Disclosure Form is required for every life insurance recommendation in New York. The agent must provide the customer with a copy and keep the agent copy in their file. For your convenience, click here for the form