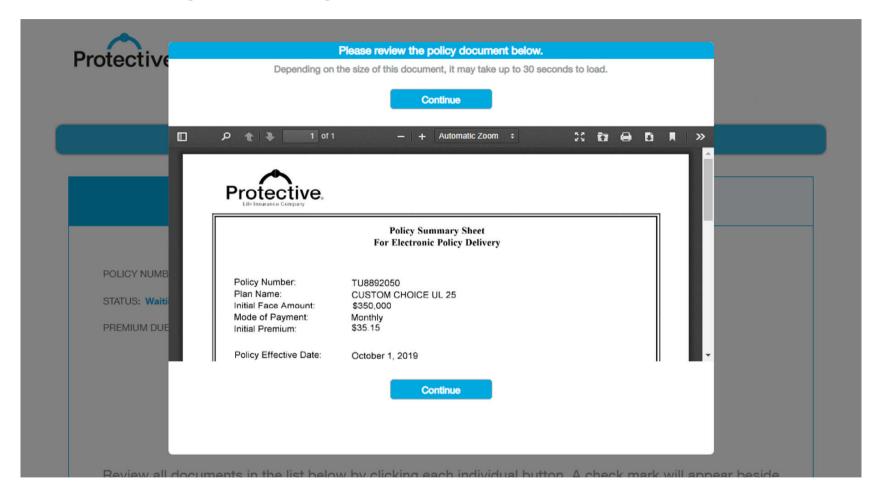

LOG IN** 

#### **Pending Business**

Access to your pending 1035 transfers 24 hours a day, 7 days a week

LOG IN

#### Reports

Not yet registered?

**REGISTER NOW** 

View a weekly report of customer correspondence.

LOG IN

This site is for Allstate financial professional use only.

© Protective Life Corporation. All rights reserved.

Privacy Policy | Terms of Use

When you visit Protective's websites, we may collect personal information from you via your browser or device, or through the use of cookies, analytics tools, and other technologies. Please <u>visit our Privacy Policy</u> for more information about our information practices, including information about your privacy choices.

# **MyProtective.com: Pending Dashboard**









# **Electronic Policy Delivery: Document Review**









# **Electronic Policy Delivery: Agent Review Complete**





Protective Life Corporation. All rights reserved.

For Broker Dealer or Financial Institution Use Only.

Not Use With Consumers.



# **Electronic Policy Delivery: Customer View**



# Electronic Policy Delivery: Ready to Review Email





## **Electronic Policy Delivery: Online Customer Service**





# **Electronic Policy Delivery: Dashboard**





POLICY NUMBER: TU5004785 INSURED NAME: PLB EPDTerm

## How To Accept Your Electronic Policy









POLICY NUMBER: TU5004785 INSURED NAME: PLB EPDTerm

## How To Accept Your Electronic Policy



POLICY NUMBER: LU5300226 INSURED NAME: EPD Customer

### How to Accept Your Electronic Policy



POLICY NUMBER: TU5004785 INSURED NAME: PLB EPDTerm YOUR REPRESENTATIVE:

### How to A