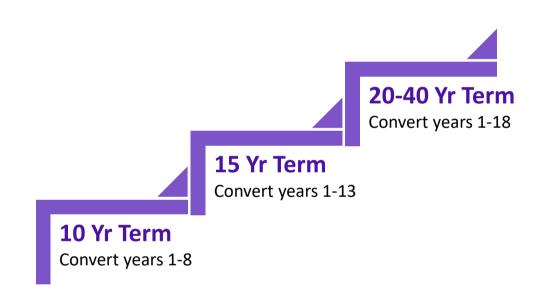

### **Rate Bands**

Bands offered at: \$250,001 | \$500,000 | \$1,000,000

### **Issue Ages**

| Level Premium Period | Select Preferred, Preferred,<br>Non-Tobacco | Tobacco |
|----------------------|---------------------------------------------|---------|
| 10-Year              | 18 – 69                                     | 18 – 69 |
| 15-Year              | 18 – 69                                     | 18 – 68 |
| 20-Year              | 18 – 67                                     | 18 – 62 |
| 25-Year              | 18 – 57                                     | 18 – 52 |
| 30-Year              | 18 – 56                                     | 18 – 43 |
| 35-Year              | 18 – 50                                     | 18 – 40 |
| 40-Year              | 18 – 45                                     | 18 – 40 |

### **Conversion**

Protective® ProClassic II UL NY
Protective® Non-Par Whole Life

- Maximum Age at Conversion: 70
- Product availability may vary at time of conversion