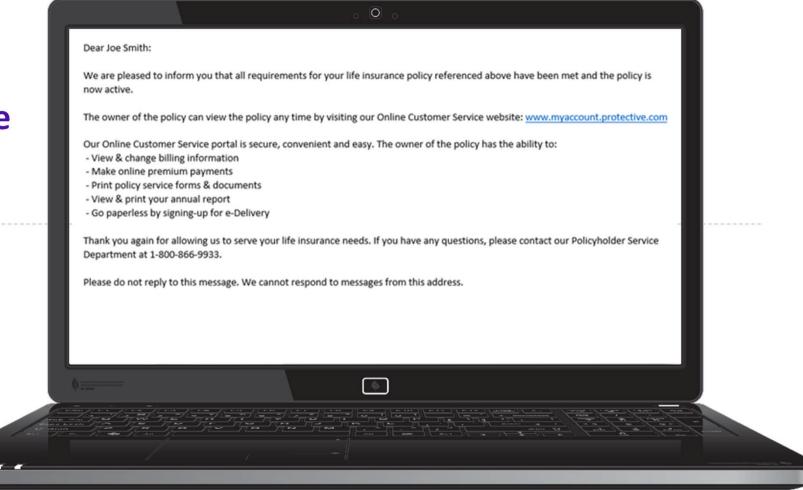

Next

You will be notified that your policy is active once your payment has been successful. Your electronic signature was affixed to Policy LU5300226 on 3/31/2020 at 8:53 AM. You will not be receiving a paper policy. You may return to this website at any time to view and/or print your policy.

### Review Your Summary

POLICY NUMBER:

NAME:

LU5300226

**EPD Customer** 

#### **Documents Reviewed**

- 1. Policy Summary Sheet >
- 2. Other Documents >
- 3. Full Policy >

### **Payment Details**

Initial Payment

Confirmation Number: 7C65322CAF Payment Method: Credit/Debit Card Date: 3/31/2020 8:39:56 AM

Total: \$23.42

Future Automatic Bill Payment

Payment Method: Checking Account Setup Date: 3/31/2020 8:46:27 AM

BACK TO DASHBOARD >

# Electronic Policy Delivery: Customer Inforce Email



Electronic Policy Delivery: Agent Inforce Email





# Steps in the life of an <u>electronic</u> application

| Application                                                                        | Phone<br>interview            | Underwriting                                                                              | lssue<br>process                     | Placement                                      | Customer<br>service |
|------------------------------------------------------------------------------------|-------------------------------|-------------------------------------------------------------------------------------------|--------------------------------------|------------------------------------------------|---------------------|
| Submit through iPipeline  Double check the A