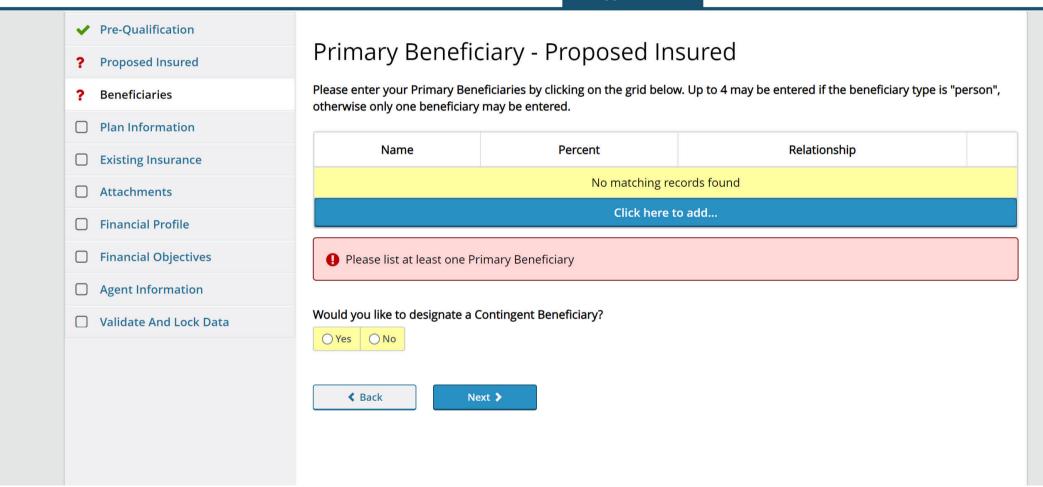

is for premium financing.
- The policy is solicited from active military personnel.

Do any of these conditions apply?





### eApp Exclusions

Has NY Reg 187 training been completed? (Suitability and Best Interest training and Protective product specific training)



- Application cannot be submitted. Please complete the following Reg 187 requirements:
  - Suitability and Best Interest Training (Can be completed via RegEd, Limra, Kaplan, QuestCE, SuccessCE)
  - Protective product specific training (Complete via Link RegED.com) The Protective course code is PCCTNY.

My Cases Need Assistance? ▼

Welcome ▼

New York, Jane
Protective Life and Annuity of
NY (Independent/BGA)

Protective Classic Choice Term - NY



**Case Information** 

Application



**Case Information** 

**Application** 



Demo, Jane
Protective Life and Annuity of
NY (Independent/BGA)

Protective Classic Choice Term - NY



**Case Information** 

Application













### **Agent Information**

Agent Name

First Name Middle Initial Last Name

# AQB1234002 EFS/EA Allstate Agent ID

#### LSP/SP Allstate Agent ID

1 The last five digits of your Allstate Agent number. Example: A0A1234 would be A1234. For sales producers, use your eight-digit producer number (e.g. A1234001).

| Advantages of purchasing the proposed life insurance policy: (select all that apply)                                                                             |                                                                                         |  |
|-------------------------------------------------------------------------------