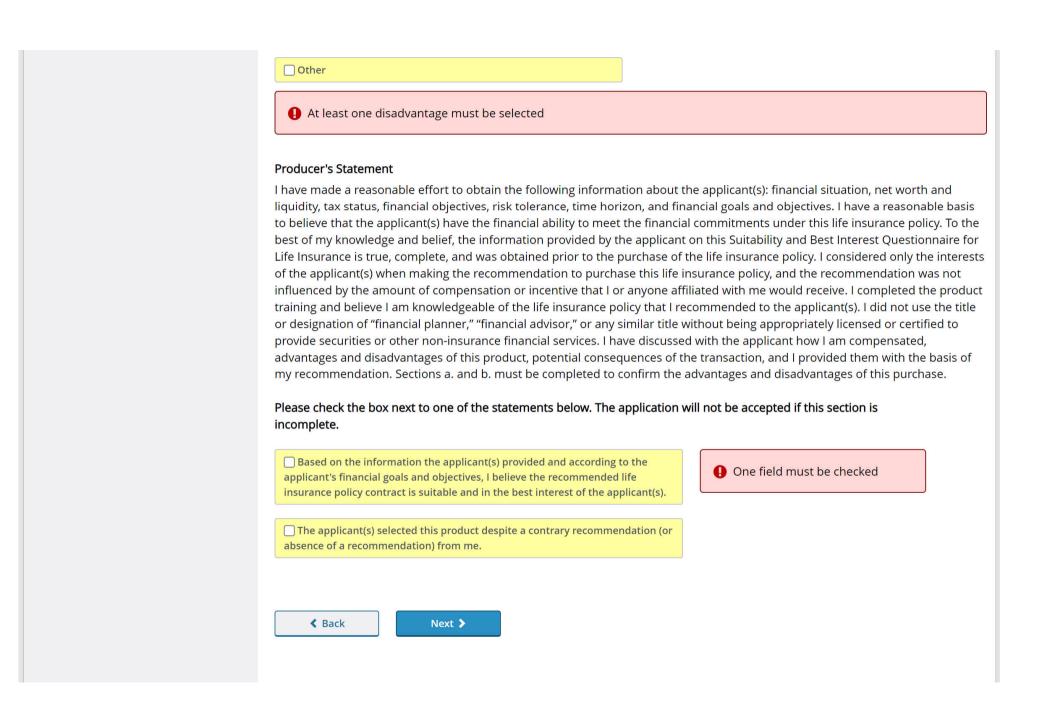

#### LSP/SP Allstate Agent ID

1 The last five digits of your Allstate Agent number. Example: A0A1234 would be A1234. For sales producers, use your eight-digit producer number (e.g. A1234001).

| Advantages of purchasing the proposed life insurance policy: (select all that apply)                                                                             |                                                                                         |  |
|------------------------------------------------------------------------------------------------------------------------------------------------------------------|-----------------------------------------------------------------------------------------|--|
| Guarantees/Lapse Protection                                                                                                                                      | Cash Value Growth                                                                       |  |
| Long-Term Care Protection                                                                                                                                        | Reduced/Lower Fees                                                                      |  |
| Business Needs/Planning                                                                                                                                          | Guaranteed Level Premiums                                                               |  |
| Temporary Death Benefit Protection                                                                                                                               | Lower Premiums                                                                          |  |
| Permanent Death Benefit Protection                                                                                                                               | Supplemental Retirement Income Needs/Protection                                         |  |
| ☐ Increased Death Benefit Protection                                                                                                                             |                                                                                         |  |
| Other                                                                                                                                                            |                                                                                         |  |
|                                                                                                                                                                  |                                                                                         |  |
| ① At least one advantage must be selected                                                                                                                        |                                                                                         |  |
| At least one advantage must be selected  Disadvantages of purchasing the proposed life insurance policy:                                                         | (select all that apply)                                                                 |  |
|                                                                                                                                                                  | (select all that apply)  New Contestable Period                                         |  |
| Disadvantages of purchasing the proposed life insurance policy:                                                                                                  |                                                                                         |  |
| Disadvantages of purchasing the proposed life insurance policy:  Surrender Period/Length                                                                         | New Contestable Period                                                                  |  |
| Disadvantages of purchasing the proposed life insurance policy:  Surrender Period/Length  Reduction in Death Benefit                                             | New Contestable Period  Market Exposure                                                 |  |
| Disadvantages of purchasing the proposed life insurance policy:  Surrender Period/Length  Reduction in Death Benefit  Loss of Policy Features                    | New Contestable Period  Market Exposure  Higher Upfront and Expenses/First Year Charges |  |
| Disadvantages of purchasing the proposed life insurance policy:  Surrender Period/Length  Reduction in Death Benefit  Loss of Policy Features  Surrender Charges | New Contestable Period  Market Exposure  Higher Upfront and Expenses/First Year Charges |  |