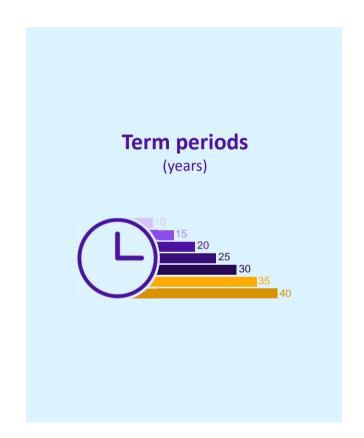

### **Rate Bands**

Bands offered at: \$250,001 | \$500,000 | \$1,000,000

### **Issue Ages**

| Level Premium Period | Select Preferred, Preferred,<br>Non-Tobacco | Tobacco |
|----------------------|---------------------------------------------|---------|
| 10-Year              | 18 – 69                                     | 18 – 69 |
| 15-Year              | 18 – 69                                     | 18 – 68 |
| 20-Year              | 18 – 67                                     | 18 – 62 |
| 25-Year              | 18 – 57                                     | 18 – 52 |
| 30-Year              | 18 – 56                                     | 18 – 43 |
| 35-Year              | 18 – 50                                     | 18 – 40 |
| 40-Year              | 18 – 45                                     | 18 – 40 |