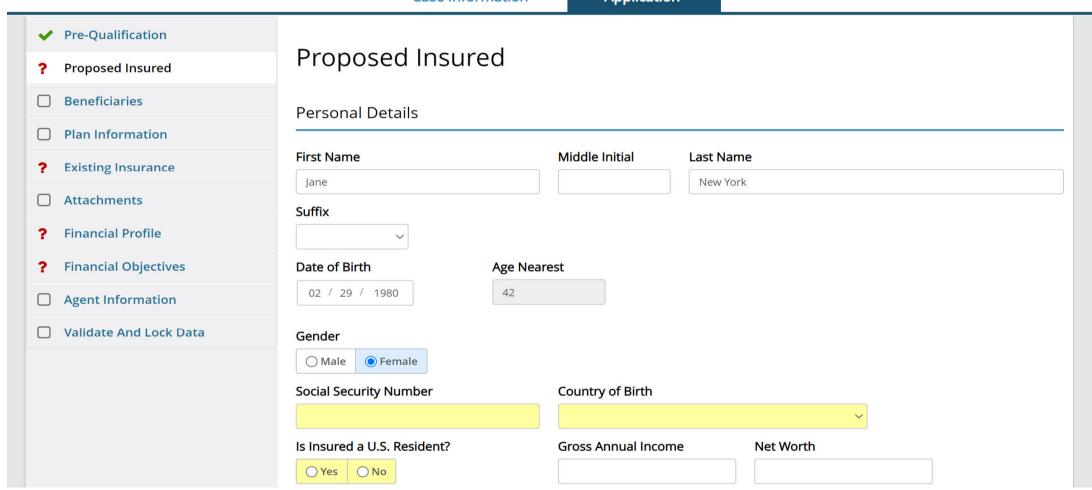

is a trial application.
- The application is for premium financing.
- The policy is solicited from active military personnel.

Do any of these conditions apply?





### eApp Exclusions

Has NY Reg 187 training been completed? (Suitability and Best Interest training and Protective product specific training)



- Application cannot be submitted. Please complete the following Reg 187 requirements:
  - Suitability and Best Interest Training (Can be completed via RegEd, Limra, Kaplan, QuestCE, SuccessCE)
  - Protective product specific training (Complete via Link RegED.com) The Protective course code is PCCTNY.

My Cases Need Assistance? ▼

Welcome ▼

New York, Jane
Protective Life and Annuity of
NY (Independent/BGA)

Protective Classic Choice Term - NY



**Case Information** 

Application



**Case Information** 

**Application** 



Demo, Jane
Protective Life and Annuity of
NY (Independent/BGA)

Protective Classic Choice Term - NY



**Case Information** 

Application













### **Agent Information**

Agent Name

First Name Middle Initial Last Name

# AQB1234002 EFS/EA Allstate Agent ID

#### LSP/SP Allstate Agent ID

1 The last five digits of your Allstate Agent number. Example: A0A1234 would be A1234. For sales producers, use your eight-digit producer number (e.g. A1234001).

| Advantages of purchasing the proposed life insurance policy: (select all that apply)                                                                             |                                                                                         |  |
|------------------------------------