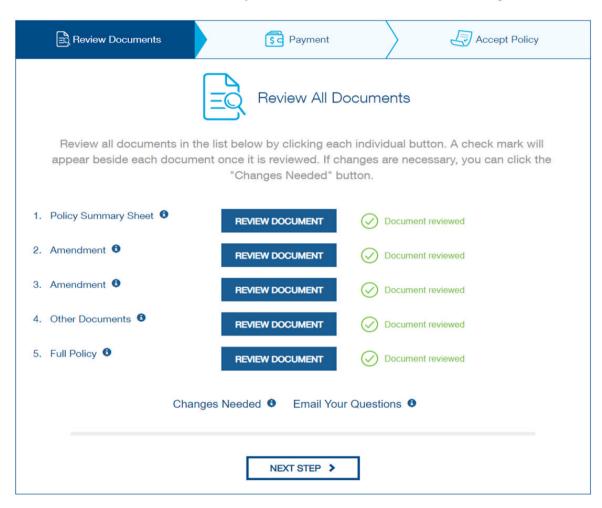

out our information practices, including information about your privacy choices.

# **MyProtective.com: Pending Dashboard**









# **Electronic Policy Delivery: Document Review**









# **Electronic Policy Delivery: Agent Review Complete**





Protective Life Corporation. All rights reserved.

For Broker Dealer or Financial Institution Use Only.

Not Use With Consumers.



# **Electronic Policy Delivery: Customer View**



# Electronic Policy Delivery: Ready to Review Email





## **Electronic Policy Delivery: Online Customer Service**





# **Electronic Policy Delivery: Dashboard**





POLICY NUMBER: TU5004785 INSURED NAME: PLB EPDTerm

## How To Accept Your Electronic Policy









POLICY NUMBER: TU5004785 INSURED NAME: PLB EPDTerm

## How To Accept Your Electronic Policy



POLICY NUMBER: LU5300226 INSURED NAME: EPD Customer

### How to Accept Your Electronic Policy



POLICY NUMBER: TU5004785 INSURED NAME: PLB EPDTerm YOUR REPRESENTATIVE:

### How to Accept Your Electronic Policy



March 31, 2020 | 08:46 AM

POLICY NUMBER: LU5300226 INSURED NAME: EPD Customer



March 31, 2020 | 08:53 AM



### Policy accepted. Congratulations!

PRINT



### ( What to Expect Next

You will be notified that your policy is active once your payment has been successful. Your electronic signature was affixed to Policy LU5300226 on 3/31/2020 at 8:53 AM. You will not be receiving a paper policy. You may return to this website at any time to view and/or print your policy.

### Review Your Summary

POLICY NUMBER:

NAME:

LU5300226

**EPD Customer** 

#### **Documents Reviewed**

-