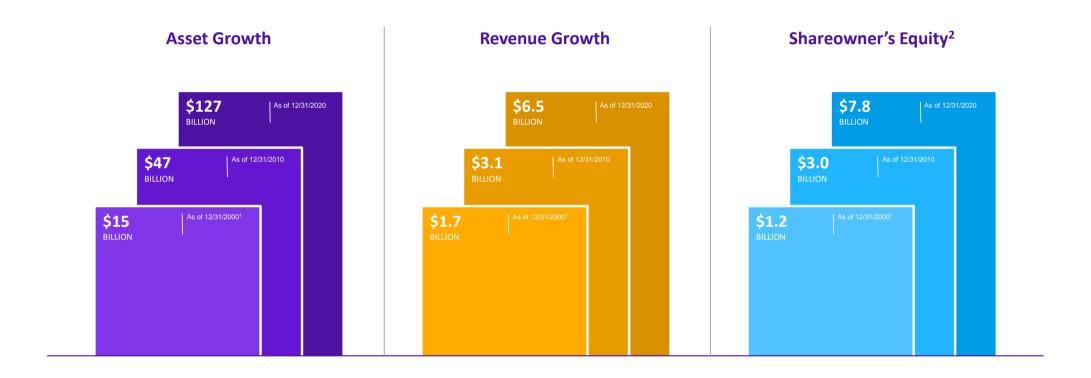

### **Protective's Continuing Growth**

<sup>1</sup> Numbers not adjusted for recast of ASC 2010 - (DAC change).

<sup>2</sup> Excludes Accumulated Other Comprehensive Income