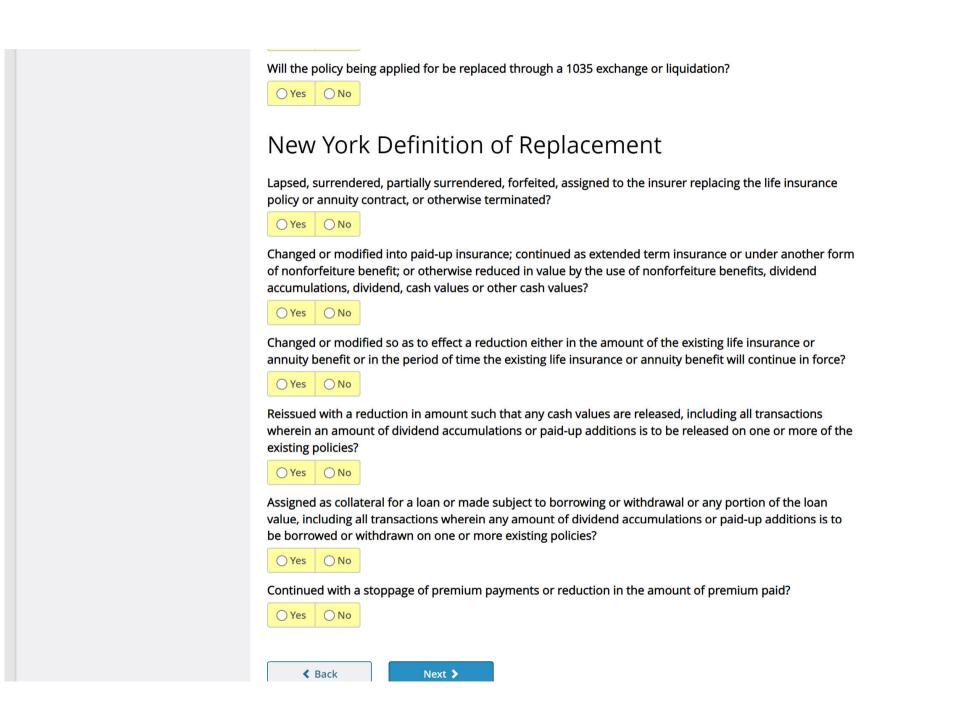

# NY Reg 60 Replacements

The NY Reg 60 questions will be asked during the application process.

#### **REPLACEMENT:**

These forms will be obtained and signed during the application process:

- **Definition of Replacement** B-7377 (NY)
- Notice to Insurer of Proposed Replacement B-8704 (NY)
- Important Notice Regarding Replacement or Change of Life Insurance
   Policies or Annuity Contracts B-7378 (NY)