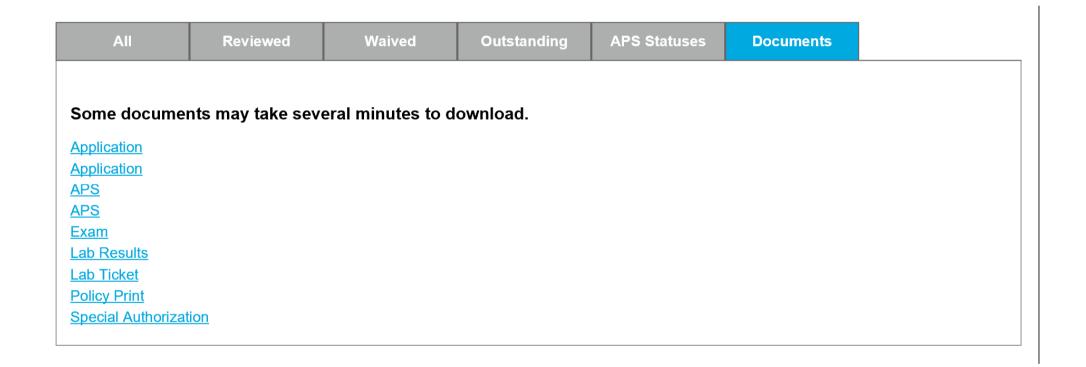

---|---------------------------------------------|---------------------|
| Documents | TIMETHIN ST. J | (2)486                 |                                                  |                                                |                                             |                     |
| APS ID    | Status Date    | Description            | Comment                                          |                                                |                                             | Doctor/Facility     |
|           | 5/3/2021       | 23605                  | been received<br>compliant due<br>Advised to pro | to incomplete Letter<br>vide any of the follor | uthorization have<br>orization is not HIPAA | THE PERSON NAMED IN |



# **MyProtective.com: Access to Policy Documents**





# **MyProtective.com: Policy Details**

| INFO TO AGENT: Details                                                                                                                                                    | . O-E A TE- 25                                                                                                                                                                                                                                       |