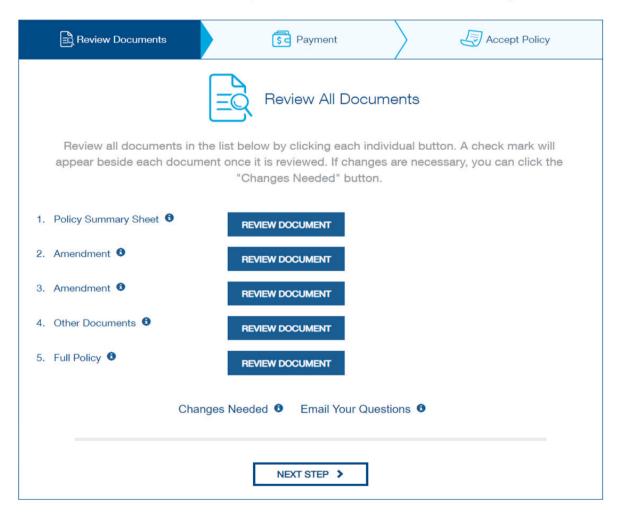

### **Protective Classic Choice Term in New York**

### Because we're all protectors