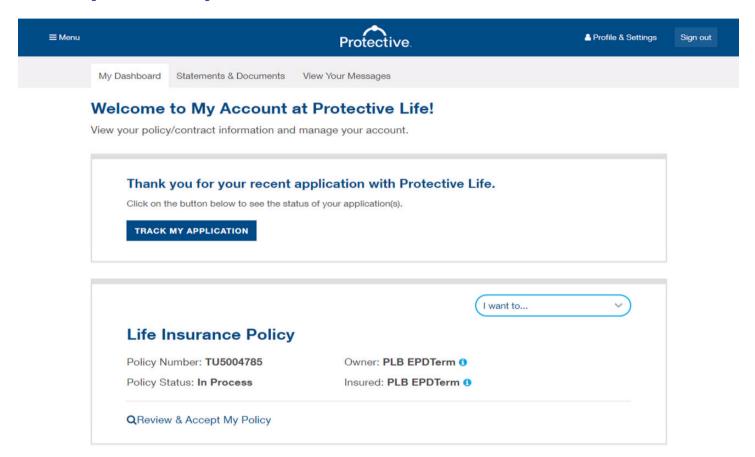

### **Protective Classic Choice Term in New York**

### Because we're all protectors