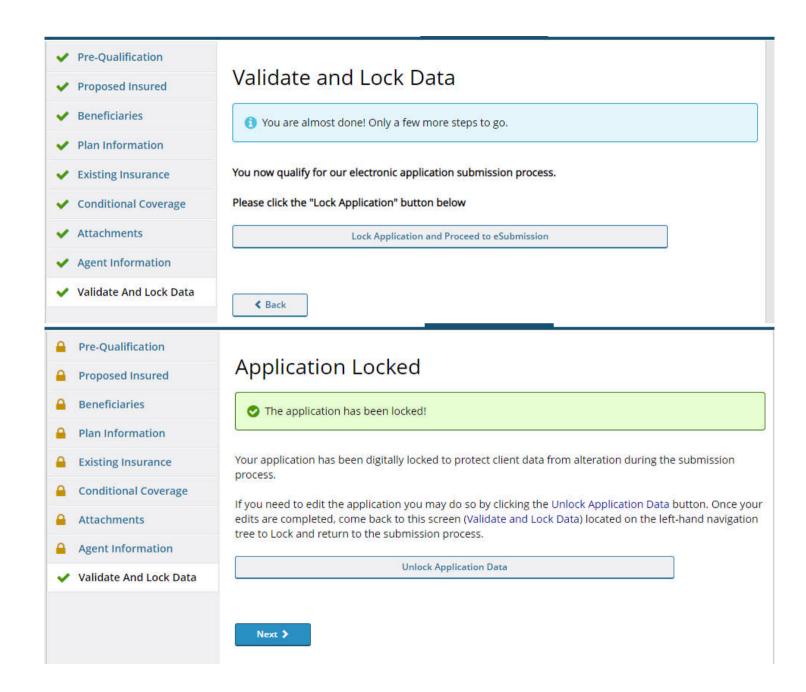

#### **Agent Instructions**

**≮** Back

A Warning: Your application needs to be submitted. Please review the instructions below and click submit button at the bottom of this page when finished. **Next Steps Information** ☐ I would like an email sent to the Proposed Insured containing a brochure describing the next steps. The brochure outlines the tele-interview process including what documentation they will need to complete the phone interview as well as the need for a Paramed exam. (Optional). Next Steps Brochure **Summary Report** Please click the button below to view and print a copy of the summary report for your records. Summary Report eSubmission A Warning: Your Application needs to be Submitted. Please click the button below to submit the case to Protective Life Insurance Company. Submit