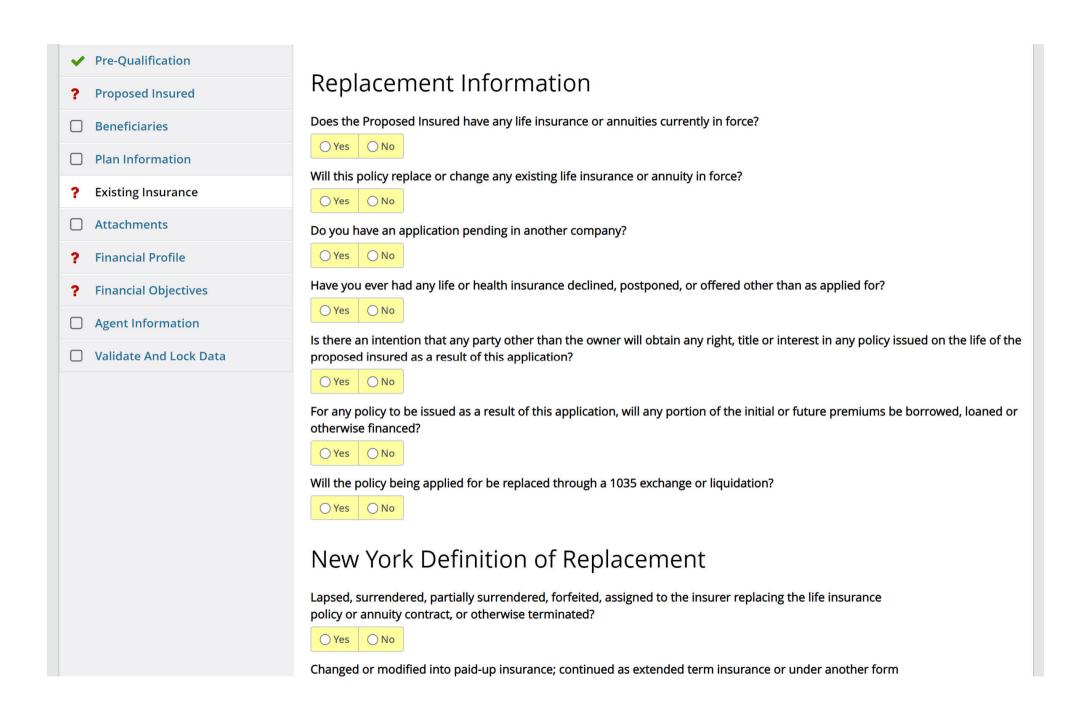

# NY Reg 60 Replacements

The NY Reg 60 questions will be asked during the application process.