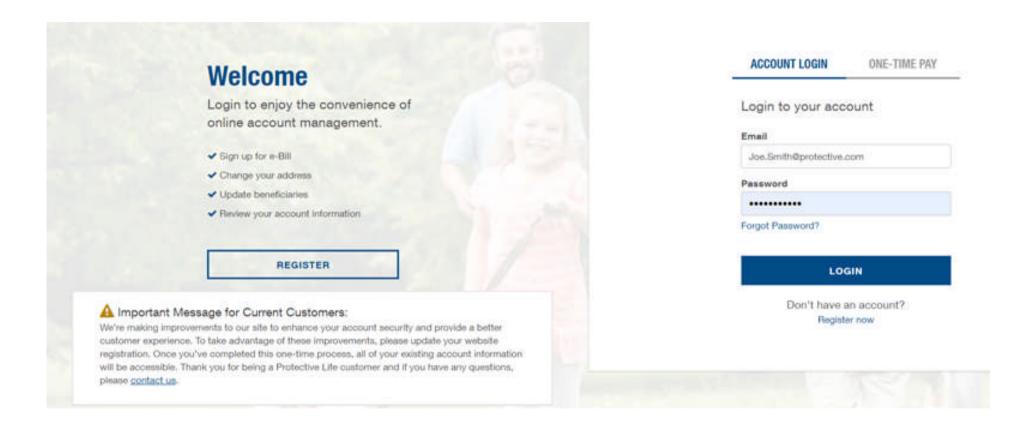

#### **Welcome to Protective Life**

This website provides the key resources and tools you'll need to do business with Protective, and begin using our annuity solutions to help grow your customer portfolio.

#### Welcome to Protective Life

This website provides the key resources and tools you'll need to do business with Protective, and begin using our annuity solutions to help grow your customer portfolio.

#### My Business

Protective gives you the tools you need to monitor your business, including policy alerts and reports to keep your business moving forward.

Not yet registered?

REGISTER NOW

Book of Business