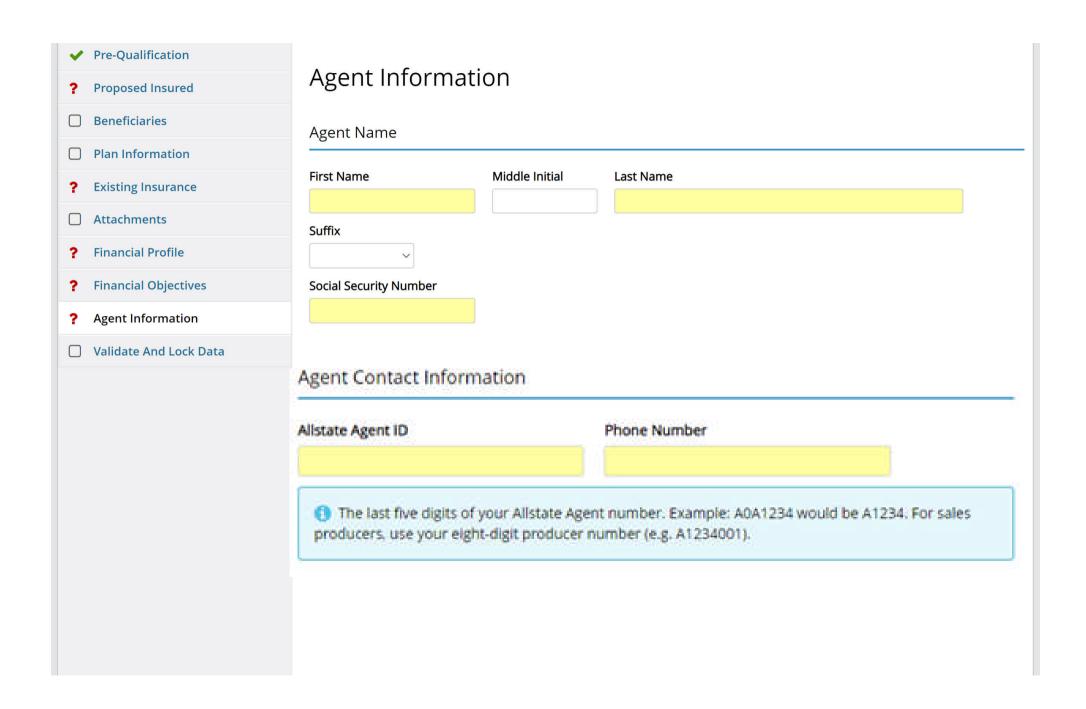

### **Agent Information**

Agent Name

First Name Middle Initial Last Name

# AQB1234002 EFS/EA Allstate Agent ID

#### LSP/SP Allstate Agent ID

1 The last five digits of your Allstate Agent number. Example: A0A1234 would be A1234. For sales producers, use your eight-digit producer number (e.g. A1234001).

| Advantages of purchasing the proposed life insurance policy: (select all that apply)                                                                             |                                                                                         |  |
|------------------------------------------------------------------------------------------------------------------------------------------------------------------|-----------------------------------------------------------------------------------------|--|
| Guarantees/Lapse Protection                                                                                                                                      | Cash Value Growth                                                                       |  |
| Long-Term Care Protection                                                                                                                                        | Reduced/Lower Fees                                                                      |  |
| Business Needs/Planning                                                                                                                                          | Guaranteed Level Premiums                                                               |  |
| Temporary Death Benefit Protection                                                                                                                               | Lower Premiums                                                                          |  |
| Permanent Death Benefit Protection                                                                                                                               | Supplemental Retirement Income Needs/Protection                                         |  |
| ☐ Increased Death Benefit Protection                                                                                                                             |                                                                                         |  |
| Other                                                                                                                                                            |                                                                                         |  |
|                                                                                                                                                                  |                                                                                         |  |
| ① At least one advantage must be selected                                                                                                                        |                                                                                         |  |
| At least one advantage must be selected  Disadvantages of purchasing the proposed life insurance policy:                                                         | (select all that apply)                                                                 |  |
|                                                                                                                                                                  | (select all that apply)  New Contestable Period                                         |  |
| Disadvantages of purchasing the proposed life insurance policy:                                                                                                  |                                                                                         |  |
| Disadvantages of purchasing the proposed life insurance policy:  Surrender Period/Length                                                                         | New Contestable Period                                                                  |  |
| Disadvantages of purchasing the proposed life insurance policy:  Surrender Period/Length  Reduction in Death Benefit                                             | New Contestable Period  Market Exposure                                                 |  |
| Disadvantages of purchasing the proposed life insurance policy:  Surrender Period/Length  Reduction in Death Benefit  Loss of Policy Features                    | New Contestable Period  Market Exposure  Higher Upfront and Expenses/First Year Charges |  |
| Disadvantages of purchasing the proposed life insurance policy:  Surrender Period/Length  Reduction in Death Benefit  Loss of Policy Features  Surrender Charges | New Contestable Period  Market Exposure  Higher Upfront and Expenses/First Year Charges |  |