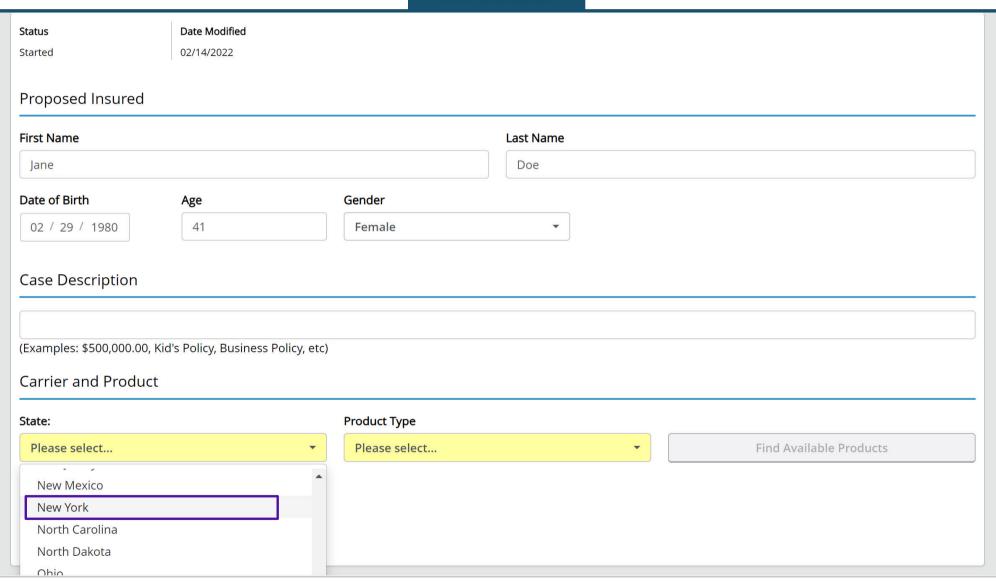

#### **Case Information**

#### eApp Exclusions

Has NY Reg 187 training been completed? (Suitability and Best Interest training and Protective product specific training)

REMINDER: The NY Producer Compensation Disclosure Form is required for every life insurance recommendation in New York. The agent must provide the customer with a copy and keep the agent copy in their file. For your convenience, click here for the form