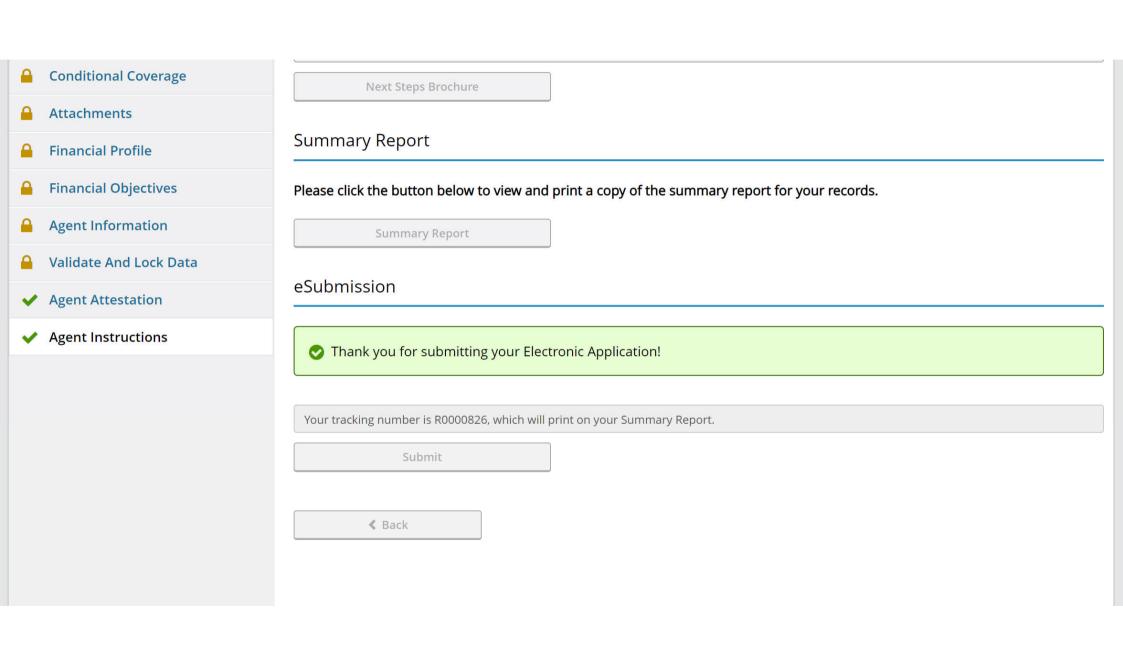

#### **Agent Instructions**

**≮** Back

A Warning: Your application needs to be submitted. Please review the instructions below and click submit button at the bottom of this page when finished. **Next Steps Information** ☐ I would like an email sent to the Proposed Insured containing a brochure describing the next steps. The brochure outlines the tele-interview process including what documentation they will need to complete the phone interview as well as the need for a Paramed exam. (Optional). Next Steps Brochure **Summary Report** Please click the button below to view and print a copy of the summary report for your records. Summary Report eSubmission A Warning: Your Application needs to be Submitted. Please click the button below to submit the case to Protective Life Insurance Company. Submit