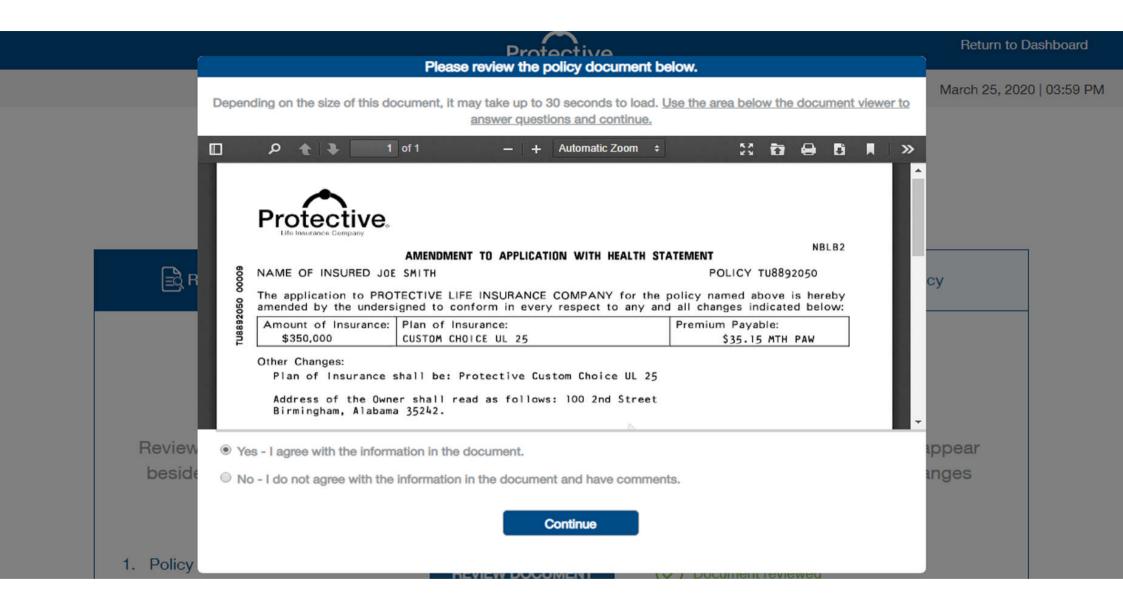

### **Protective Classic Choice Term in New York**

### Because we're all protectors